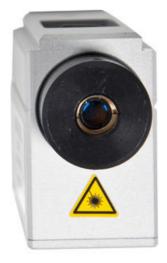

## DATALOGIC - LASER POINTER SG-LP

• Laser pointer

SG-LP

• Help for mechanical alignement

SG-LP SG-LP LASER POINTER

## PRODUCT DESCRIPTION

Thanks to its completely new housing and fixing system SG-LP laser pointer can be installed in all safety light curtains profiles of SE, SG2, SG4-B and SG BODY series.

SG-LP laser pointer is advised to be used to ease TX and RX mechanical alignment process in the following installation conditions: ·Multi-beam body/access protection safety light curtain whose operating distance is up to 50m and more ·Multi-beam body/access protection safety light curtain installed with deviating mirrors to perform perimetric protections ·Finger or hand protection safety light curtains installed with deviating mirrors to protect different sides of a machine.